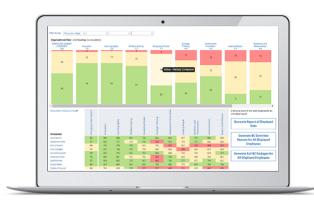

# **Behavioural Competency Analytics**

Behavioural Competency Analytics enables you to **build the behavioural competence that drives high performance.** It measures your employee's competency levels across **leadership**, **emotional intelligence**, **remote working**, and **collaboration**. You can even **map your own** organization's competencies and include them in the system. This data enables you to target development on both a group and an individual level. These **behaviours influence your ability to execute strategy.** 

- · Assess your organizational culture and discover risk areas
- Measure Senior and Emerging Leadership, Emotional Intelligence, Collaborative, Remote Worker and Remote Manager competencies from the Harrison library
- Incorporate your own custom behavioural competencies
- Develop competencies for individuals, teams, departments, and organizational level
- Gain insight into the specific set of behaviours that impact each competency
- Implement actionable development plans that provide guidance and generate enthusiasm