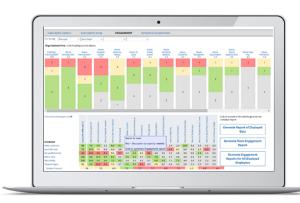

### **Online Interactive Dashboards**

Harrison Assessments' Organizational Analytics solution enables you to inspire a **culture of engagement, retain key talent,** and **build the behavioural competence** that drives high performance. Our online interactive dashboards for **Engagement and Behavioural Competencies** allow you to easily identify development areas using the traffic light colour scheme. Select groups to analyse by department, team, or manager using **customizable tags** and easily generate reports. The **Organizational View** allows you to view group trends while the **Individual View** allows you to drill down to each employees' key factors.

# **Engagement Analytics**

Engagement Analytics measures one's **employment expectations** and the degree to which they believe their expectations are **being fulfilled**. The Organizational View for Engagement bar chart shows **18 engagement factors** ranked from left to right, according to importance given by employees. A **traffic light colour scheme** allows you to view the degree to which each expectation is fulfilled.

The Individual View for Engagement allows you to easily identify areas of concern for each employee in the selected group.

- Retain top talent by understanding what is important to individuals and groups
- Make performance reviews comfortable and productive for everybody
- Create engagement strategies for all levels of the organization
- Develop leaders' capability to engage and retain top talent
- Generate detailed individual and team engagement reports
- · Track engagement year-by-year