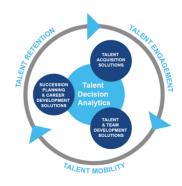

## **Harrison Talent Life Cycle Solutions**

Harrison Assessments uses predictive analytics to help organizations acquire, develop, lead and engage their talent. This comprehensive Talent Decision Analytics provides the intelligence needed throughout the talent life cycle to build effective teams and develop, engage and retain key talent. Contact us to learn how we help organizations make great decisions.