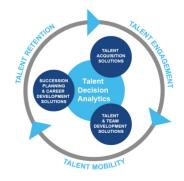

## **Harrison Talent Life Cycle Solutions**

Harrison Assessments uses predictive analytics to help organizations acquire, develop, lead and engage their talent. This comprehensive Talent Decision Analytics provides the intelligence needed throughout the talent life cycle to build effective teams and develop, engage and retain key talent. Contact us to learn how we help organizations make great decisions.