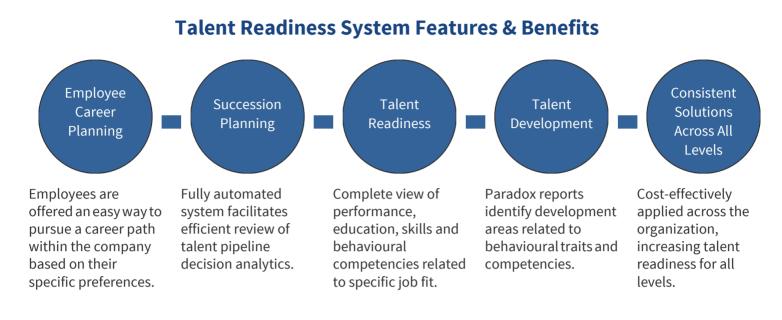

#### **Talent & Readiness drives business results**

The Harrison Talent Readiness System enables you to fully engage your employees through integrated career and succession planning while simultaneously providing comprehensive decision analytics to manage your qualified talent pools.

#### **Career Planning**

Employees access a personal career planning portal that ranks internal jobs according to their likely enjoyment and engagement preferences. In addition, employees can view reports related to their strengths and areas to develop.

## **Talent Pool Analytics**

Management accesses up-to-date talent pipelines that rank high potentials according to their qualifications and behavioural competencies and suitability related to job opportunities.

# **Succession Planning**

Employees benefit from having involvement in their career planning process and access to personalized development reports.

Management accesses a Talent Readiness Dashboard that objectively ranks employees for positions according to job specific qualifications and behavioural competencies, as well as current job performance. Talent pools are kept up-to-date by employees and Human Resources only needs to access the current talent pipeline for any position.